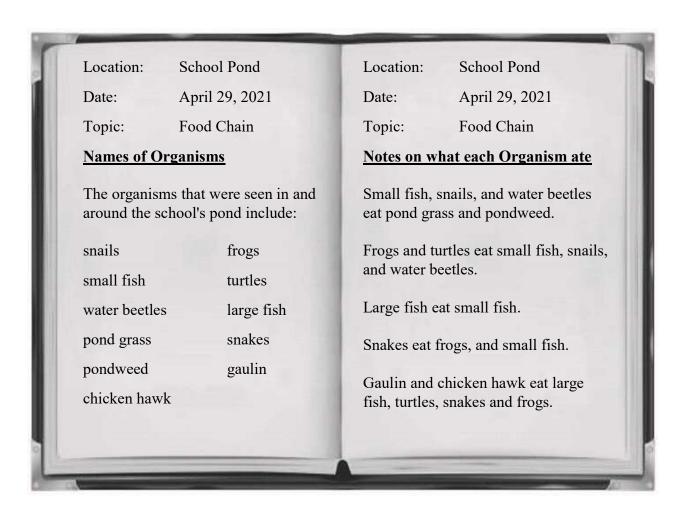

#### Part 1 - The Observation

Two pages from a grade 5 student's notebook are shown below. The student's name is Marsha. The pages show the notes she made while observing the pond over the four-month period.

- The page on the left shows the **names of the organisms** Marsha was able to identify.
- The page on the right shows what each organism ate.

Examine the pages from Marsha's notebook then use them to answer questions 1, 2 and 3.

Marsha and her group members were asked to create two food chains. The diagram below shows one of the food chains they created. Use it to answer question 1.

pond grass → snail → frog → gaulin

1. Use the food chain to identify one producer and one consumer.

Producer \_\_\_\_

Consumer \_\_\_\_

Help Marsha and her group members by creating the second food chain in the space provided below.

2. Use the information in Marsha's notebook to create the second food chain. The food chain should have more than three organisms.

Do not use any of the organisms used in the first food chain.

MOEY/SAU/

PLEASE DO NOT WRITE IN THIS AREA

[SERIAL]

Identify a predator of the turtle. Explain ONE possible effect that a DECREASE **3.** in the turtle population could have on this predator. Justify your explanation using information from Marsha's notebook. Name of turtle's predator: **Explain here:** Ь MOEY/SAU/ 