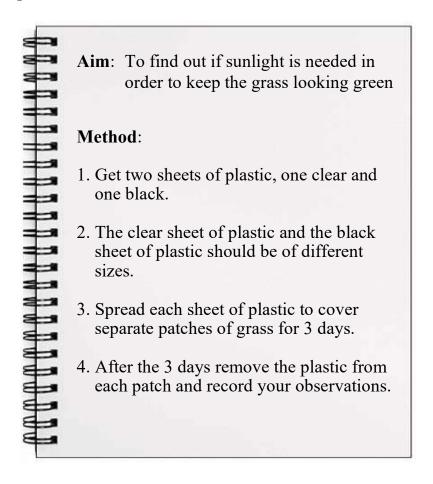

#### Part 2 - Testing a Hypothesis

At different points near the pond, the grass looked brown. The group believed that the grass looked brown because it did not receive enough sunlight.

The group decided to carry out an investigation to test their hypothesis.

The aim and method for the investigation is shown below. Use the information to answer question 4.

4. ONE of the steps in the method is INCORRECT. In the space provided below, write the correct step so that the investigation will represent a fair test.