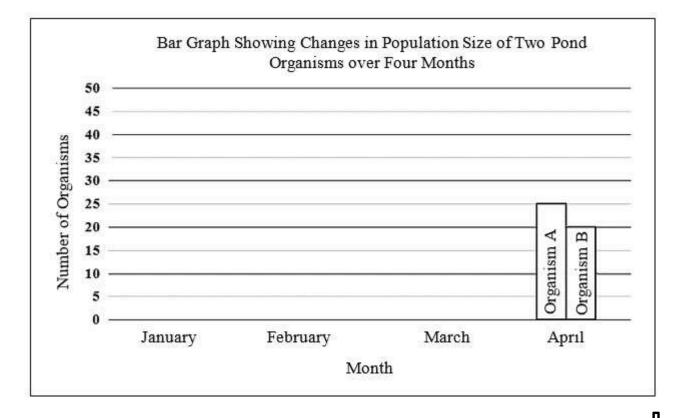

#### Part 3 - Presenting Data

The group of students was asked to record the population size of two pond organisms; **Organism A and Organism B**. This was done once each month for four months. The table below shows the group's findings.

Table Showing Population Size of Two Pond Organisms over Four Months

|          | Population Size |            |  |
|----------|-----------------|------------|--|
| Month    | Organism A      | Organism B |  |
| January  | 45              | 5          |  |
| February | 40              | 10         |  |
| March    | 35              | 15         |  |
| April    | 25              | 20         |  |

**5A.** The data in the table was used to create the bar graph shown below. **The bar graph is incomplete.** Use the table to complete the bar graph for January, February, and March. April was done for you. **Be sure to label each bar.** 