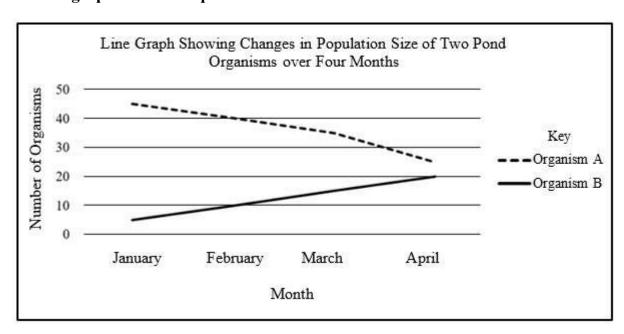

Table Showing Population Size of Two Pond Organisms over Four Months

|          | Population Size |            |  |
|----------|-----------------|------------|--|
| Month    | Organism A      | Organism B |  |
| January  | 45              | 5          |  |
| February | 40              | 10         |  |
| March    | 35              | 15         |  |
| April    | 25              | 20         |  |

MOEY/SAU/

PLEASE DO NOT WRITE IN THIS AREA

[SERIAL]

The students also used the data in the table to create the line graph shown below. Use the graph to answer question 5B.

5B. Describe what happened to the population size of each organism from January to April.

MOEY/SAU/

| Use the line graph to answer question 6.  After observing how the population of Organism A and Organism B changed from January to April, a student made the following statement.  Statement: Organism B is a predator and it feeds on Organism A.  6. Do you agree with the statement? Using information from the line graph, give ONE reason to support your answer. |                                                                |             |       |
|-----------------------------------------------------------------------------------------------------------------------------------------------------------------------------------------------------------------------------------------------------------------------------------------------------------------------------------------------------------------------|----------------------------------------------------------------|-------------|-------|
| Statement: Organism B is a predator and it feeds on Organism A.  6. Do you agree with the statement? Using information from the line graph, give ONE reason to support your answer.                                                                                                                                                                                   | Use the line graph to answer question 6.                       |             |       |
| Statement: Organism B is a predator and it feeds on Organism A.  6. Do you agree with the statement? Using information from the line graph, give ONE reason to support your answer.                                                                                                                                                                                   |                                                                |             |       |
| Statement: Organism B is a predator and it feeds on Organism A.  6. Do you agree with the statement? Using information from the line graph, give ONE reason to support your answer.                                                                                                                                                                                   |                                                                | changed fro | om    |
| Organism B is a predator and it feeds on Organism A.  6. Do you agree with the statement?  Using information from the line graph, give ONE reason to support your answer.                                                                                                                                                                                             | January to April, a student made the following statement.      |             |       |
| Organism B is a predator and it feeds on Organism A.  6. Do you agree with the statement?  Using information from the line graph, give ONE reason to support your answer.                                                                                                                                                                                             |                                                                |             |       |
| Organism B is a predator and it feeds on Organism A.  6. Do you agree with the statement?  Using information from the line graph, give ONE reason to support your answer.                                                                                                                                                                                             | Statement:                                                     |             |       |
| 6. Do you agree with the statement?  Using information from the line graph, give ONE reason to support your answer.                                                                                                                                                                                                                                                   |                                                                |             |       |
| Using information from the line graph, give ONE reason to support your answer.  MOEY/SAU/  PLEASE DO NOT WRITE IN THIS AREA                                                                                                                                                                                                                                           |                                                                |             |       |
| Using information from the line graph, give ONE reason to support your answer.  MOEY/SAU/  PLEASE DO NOT WRITE IN THIS AREA                                                                                                                                                                                                                                           |                                                                |             |       |
| Using information from the line graph, give ONE reason to support your answer.  MOEY/SAU/  PLEASE DO NOT WRITE IN THIS AREA                                                                                                                                                                                                                                           |                                                                |             |       |
| Using information from the line graph, give ONE reason to support your answer.  MOEY/SAU/  PLEASE DO NOT WRITE IN THIS AREA                                                                                                                                                                                                                                           | 6 Do you agree with the statement?                             |             |       |
| MOEY/SAU/  PLEASE DO NOT WRITE IN THIS AREA                                                                                                                                                                                                                                                                                                                           | bo you agree with the statement:                               |             |       |
| PLEASE DO NOT WRITE IN THIS AREA                                                                                                                                                                                                                                                                                                                                      | Using information from the line graph, give ONE reason to supp | ort your an | swer. |
| PLEASE DO NOT WRITE IN THIS AREA                                                                                                                                                                                                                                                                                                                                      |                                                                |             |       |
| PLEASE DO NOT WRITE IN THIS AREA                                                                                                                                                                                                                                                                                                                                      |                                                                |             |       |
| PLEASE DO NOT WRITE IN THIS AREA                                                                                                                                                                                                                                                                                                                                      |                                                                |             | )     |
| PLEASE DO NOT WRITE IN THIS AREA                                                                                                                                                                                                                                                                                                                                      |                                                                |             |       |
| PLEASE DO NOT WRITE IN THIS AREA                                                                                                                                                                                                                                                                                                                                      |                                                                |             |       |
| PLEASE DO NOT WRITE IN THIS AREA                                                                                                                                                                                                                                                                                                                                      |                                                                |             |       |
| PLEASE DO NOT WRITE IN THIS AREA                                                                                                                                                                                                                                                                                                                                      |                                                                |             |       |
| PLEASE DO NOT WRITE IN THIS AREA                                                                                                                                                                                                                                                                                                                                      |                                                                |             | )     |
| PLEASE DO NOT WRITE IN THIS AREA                                                                                                                                                                                                                                                                                                                                      |                                                                |             |       |
| PLEASE DO NOT WRITE IN THIS AREA                                                                                                                                                                                                                                                                                                                                      |                                                                |             |       |
| PLEASE DO NOT WRITE IN THIS AREA                                                                                                                                                                                                                                                                                                                                      |                                                                |             |       |
| PLEASE DO NOT WRITE IN THIS AREA                                                                                                                                                                                                                                                                                                                                      |                                                                |             |       |
| PLEASE DO NOT WRITE IN THIS AREA                                                                                                                                                                                                                                                                                                                                      |                                                                |             |       |
| PLEASE DO NOT WRITE IN THIS AREA                                                                                                                                                                                                                                                                                                                                      |                                                                |             |       |
| PLEASE DO NOT WRITE IN THIS AREA                                                                                                                                                                                                                                                                                                                                      |                                                                |             |       |
| PLEASE DO NOT WRITE IN THIS AREA                                                                                                                                                                                                                                                                                                                                      |                                                                |             |       |
| PLEASE DO NOT WRITE IN THIS AREA                                                                                                                                                                                                                                                                                                                                      |                                                                |             |       |
| PLEASE DO NOT WRITE IN THIS AREA                                                                                                                                                                                                                                                                                                                                      |                                                                |             |       |
| PLEASE DO NOT WRITE IN THIS AREA                                                                                                                                                                                                                                                                                                                                      |                                                                |             |       |
| PLEASE DO NOT WRITE IN THIS AREA                                                                                                                                                                                                                                                                                                                                      |                                                                |             |       |
| PLEASE DO NOT WRITE IN THIS AREA                                                                                                                                                                                                                                                                                                                                      |                                                                |             |       |
| PLEASE DO NOT WRITE IN THIS AREA                                                                                                                                                                                                                                                                                                                                      |                                                                |             |       |
| PLEASE DO NOT WRITE IN THIS AREA                                                                                                                                                                                                                                                                                                                                      |                                                                |             |       |
| PLEASE DO NOT WRITE IN THIS AREA                                                                                                                                                                                                                                                                                                                                      |                                                                |             |       |
|                                                                                                                                                                                                                                                                                                                                                                       |                                                                | MOEY/SAU/   | 10    |
| [SERI                                                                                                                                                                                                                                                                                                                                                                 | PLEASE DO NOT WRITE IN THIS AREA                               |             |       |
|                                                                                                                                                                                                                                                                                                                                                                       |                                                                |             |       |