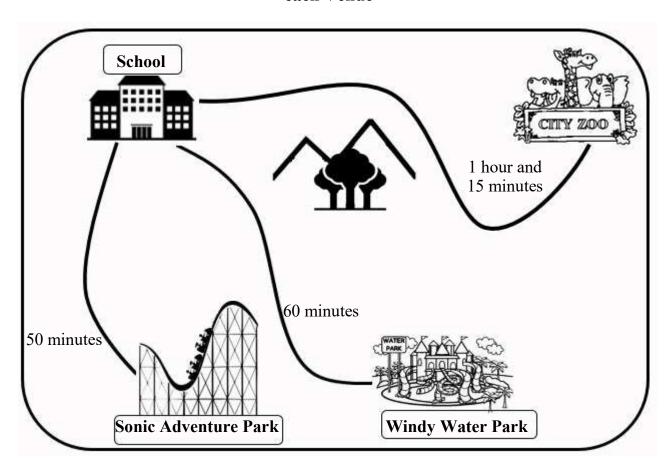

#### Part 2: Time Taken to Get to the Venues

 On the day of the trip, buses will be provided to transport students from the school to the venue and back to the school. The P.T.A. is concerned about the time it will take to get to each venue. The map below shows the school, the three venues, and the time it will take to get to each venue.

## Map Showing the School, the Three Venues and the Time it will take to Travel to each Venue

MOEYI/SAU/

Ь

#### **Question 4**

- **A.** The buses will leave the school at **8:00 a.m**. In the spaces provided in the table below write:
  - the time that the students will arrive at each venue
  - the latest time that they will have to leave each venue in order to be back at school by **6:00 p.m**.

Use the map to help you.

| Venue                      | Arrival Time | Departure Time |
|----------------------------|--------------|----------------|
| City Zoo                   |              |                |
| Windy Water<br>Park        |              |                |
| Sonic<br>Adventure<br>Park |              |                |

| В. | Which venue will allow students the <b>most time</b> to enjoy the attraction? |
|----|-------------------------------------------------------------------------------|
|    |                                                                               |