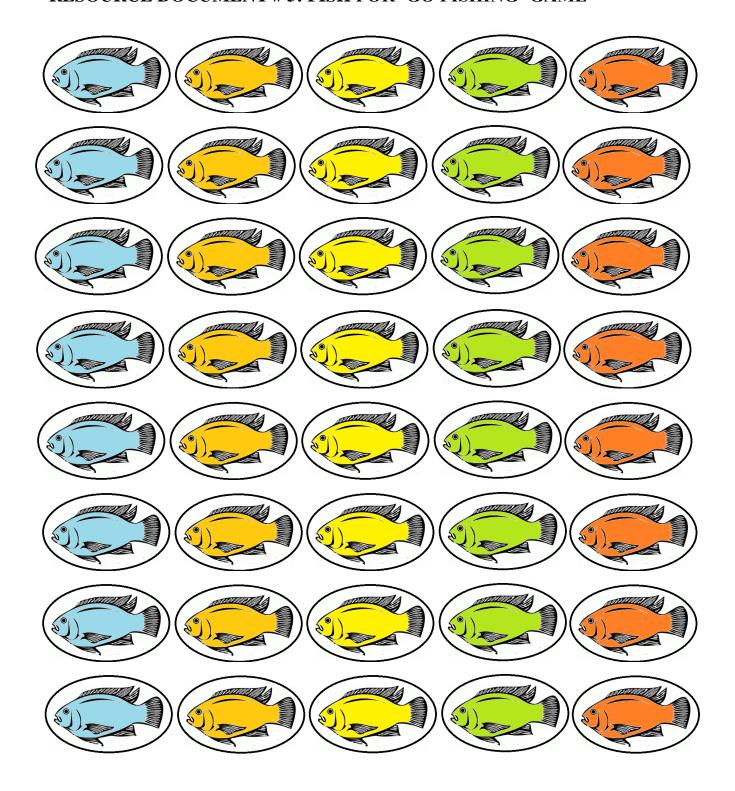

## **RESOURCE DOCUMENT #1: TABLE**

| Length | Mass | Capacity |
|--------|------|----------|
|        |      |          |
|        |      |          |
|        |      |          |
|        |      |          |
|        |      |          |
|        |      |          |
|        |      |          |
|        |      |          |
|        |      |          |
|        |      |          |

#### RESOURCE DOCUMENT: 2 LABELS FOR SCAVENGER HUNT

Cup

Metre

Heavy

**Empty** 

Long

Litre

Weigh

Kilogram

Full

Ruler

Scale

**Kilometre** 

## RESOURCE DOCUMENT #3: SHAPES FOR 'SHAPES SHUFFLE'



## **RESOURCE DOCUMENT #4: COLLAGE**

Colour the circles red, the rectangles blue, the squares yellow and the triangles green.



## **RESOURCE DOCUMENT # 5: FISH FOR 'GO FISHING' GAME**



## RESOURCE DOCUMENT # 6: TABLE FOR DATA COLLECTION

| TABLE SHOWING THE NUMBER OF FISH COLLECTED |             |            |           |             |           |  |
|--------------------------------------------|-------------|------------|-----------|-------------|-----------|--|
|                                            | Orange Fish | Green Fish | Blue Fish | Yellow Fish | Gold Fish |  |
|                                            |             |            |           |             |           |  |
| Number of Fish                             |             |            |           |             |           |  |
|                                            |             |            |           |             |           |  |

## **RESOURCE DOCUMENT #7: REPORT CARD**

| REPORT CAR