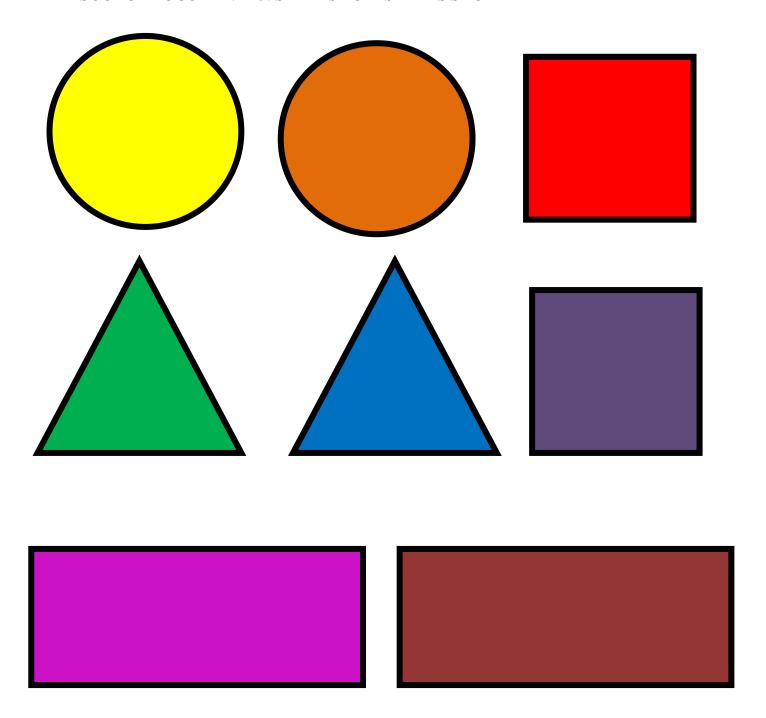

## RESOURCE DOCUMENT #3: SHAPES FOR 'SHAPES SHUFFLE'

## **RESOURCE DOCUMENT #4: COLLAGE**

Colour the circles red, the rectangles blue, the squares yellow and the triangles green.